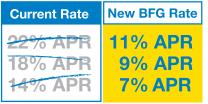

## Who doesn't want to lower their auto payment?

For a limited time, BFG Federal Credit Union will **cut your interest rate in Half**<sup>1</sup> when you refinance your new or used auto, truck or motorcycle loan from another lender.

## BFG Federal CREDIT UNION bfgfcu.org | 800-306-4400

Serving individuals who live, work, worship, attend school or volunteer in Summit County, Dhio and their immediate family members and household members. Ufter available to qualified applicants based on credit history, and underwriting criteria. Minimum loan rate offered for the "Cut Your Rate in Half" promotion is 5.74% APR for a 36 to 84 month term. Other minimum rates apply to longer loan terms if applicable. "APP = Annual Percentage Rate. Proof of current loan interest rate may be required. Refinances apply only to loans from other lenders. Other terms and rates available. New BFG loans only. No commercial vehicles. No other discounts apply. Offer may be changed or withdrawn without notice.